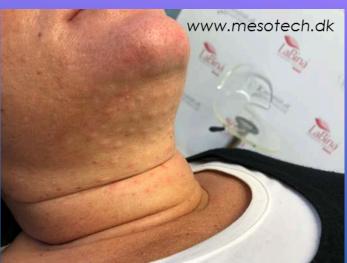

# MESOTECH® ELASTHASE EFFECTIVE LIFTING OF THE SKIN

**EFFECT:** Tightening of the skin on the neck and decoltee: reduces the length and depth of wrinkles, prevents wrinkles or stretch marks, in reasons skin's elasticity and stimulates collagen formation.

INGREDIENTS: DMAE (the most beneficial antioxidant that strengthens fibroblasts and thus the skin is tightened), Elastin (a protein that helps the skin to return to its original form) and Methylsilanol Mannuronate (Is an organic derivative of seaweed that binds moisture into the epidermis and therefore strengthens and strengthens the skin).

TREATMENT: 1 x 7-10 days for 8 weeks; 1 Elastase ampoule: 5 ml sterile water