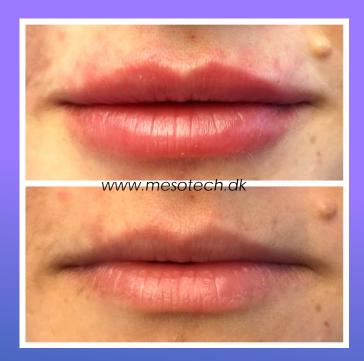

#### LIFTING

- •Flaccidity (face, breast, legs)
- Sagging skin
- •Neck folds
- Wrinkles
- Skin hydration
- Wound healing

Result after 4 treatments with Hydralift:

2 treatment noninvasive and 2 treatments invasive (12 days intervals)