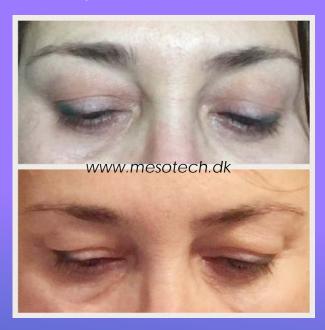

## MESOTECH® CELLUPHASE TREATMENT AROUND THE EYES

Heavy eyelids: 1 x celluphase

Fat deposits under the eyes: 1 x biolift. After 7 days: 4 x celluphase (every 10 day

Plasma treatment (performed before Celluphase) to achieve some lifting