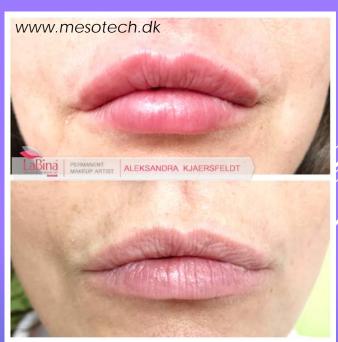

# MESOTECH® ELASTHASE EFFECTIVE LIFTING OF THE SKIN

**EFFECT:** Tightening of the skin on the neck and decoltee: reduces the length and depth of wrinkles, prevents wrinkles or stretch marks, in reasons skin's elasticity and stimulates collagen formation.

INGREDIENTS: DMAE (the most beneficial antioxidant that strengthens fibroblasts and thus the skin is tightened), Elastin (a protein that helps the skin to return to its original form) and Methylsilanol Mannuronate (Is an organic derivative of seaweed that binds moisture into the epidermis and therefore strengthens and strengthens the skin).

TREATMENT: 1 x 7-10 days for 8 weeks; 1 Elastase ampoule: 5 ml sterile water