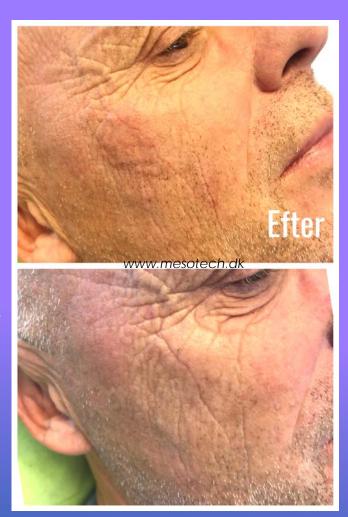

#### MESOTECH® BIOLIFT

The most effective treatment for firming the skin

**EFFECT:** It improves stressed skin. It partially reduces smaller wrinkles. It improves the dull, irregular skin of some patients who are smokers by who have not taken care of their skin. The oval of the face is reformed. Stimulates the contraction of the muscular filaments of the skin with its tensor effect. It is compatible with the botulinic toxin. Improves the moisturising of the skin. Captures free radicals and protects from external abrasions.

#### RESULTS AFTER ONLY 3 TREATMENTS: 3 X BIOLIFT EVERY 7 DAYS

BIOLIFT is very effective for wounded skin, mature skin and impure skin. The formulation of BIOLIFT has been designed to attenuate the effects of ageing and to combat the consequences of early ageing.

Senescence of the fibroblasts causes a drop in the synthesis and maintenance of the ECM, resulting in the disorganization of the skin.

**BIOLIFT** slows down this process by providing the nutritional elements required for the optimal function and renewal of the fibroblasts.