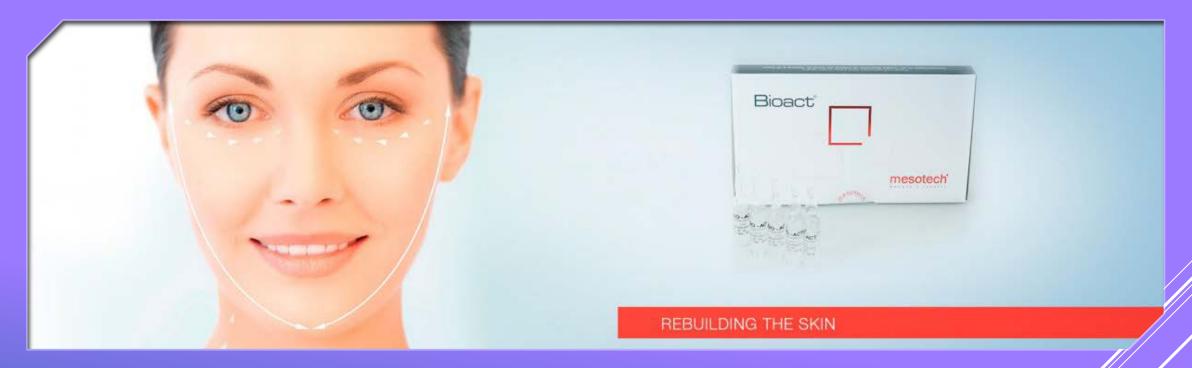

**EFFECT**: Revitalize the skin.

Toner and saturates skin with moisture - significant rejuvenating effect.

COMPOSITION: More than 25 different amino acids and 20 vitamins (including d-biotin, vitamin A acetate and vitamin B12) hyaluronic acid 1%.

**TREATMENT:** 1 x week for 4-6 weeks; 2 Basic solution ampules: 1 ml activator.

Result after 2 treatments with Bioact at 10 days intervals

Before Before Before

#### Conclusion

**Bioact** is an excellent technique to stimulate and revitalise the skin, enabling the treatment of wrinkled, tired, weakened and fragile skins, as well as sundamaged or very dehydrated skin.

This treatment is not invasive and permits treating an extensive area of skin. Associated with other techniques, it will not just prevent the effects of ageing, but it will also treat them.

**Bioact** is comprised of top quality natural substances.