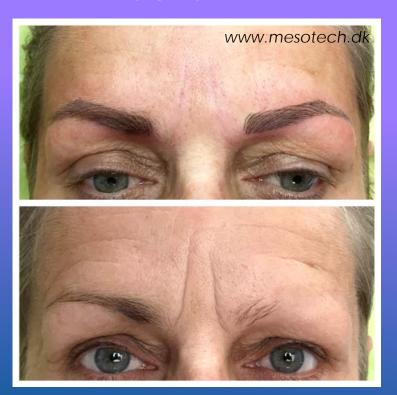

# MESOTECH® ELASTHASE EFFECTIVE LIFTING OF THE SKIN

**EFFECT:** Tightening of the skin on the neck and decoltee: reduces the length and depth of wrinkles, prevents wrinkles or stretch marks, in reasons skin's elasticity and stimulates collagen formation.