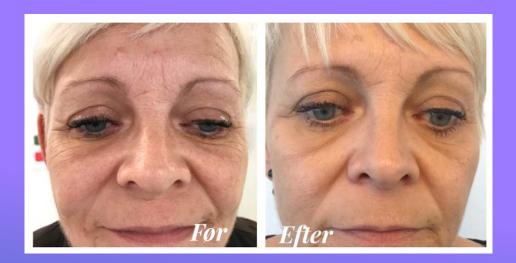

#### MESOTECH® BIOLIFT

The most effective treatment for firming the skin

**EFFECT:** It improves stressed skin. It partially reduces smaller wrinkles. It improves the dull, irregular skin of some patients who are smokers by who have not taken care of their skin. The oval of the face is reformed. Stimulates the contraction of the muscular filaments of the skin with its tensor effect. It is compatible with the botulinic toxin. Improves the moisturising of the skin. Captures free radicals and protects from external abrasions.

#### RESULTS AFTER ONLY 3 TREATMENTS: 3 X BIOLIFT EVERY 7 DAYS

BIOLIFT is very effective for wounded skin, mature skin and impure skin. The formulation of BIOLIFT has been designed to attenuate the effects of ageing and to combat the consequences of early ageing.

**THE LIFTING EFFECT** can be seen immediately after the first session of HydraLift, it attenuates and smoothes wrinkles fights flaccidity. firms and improves the skin's elasticity.