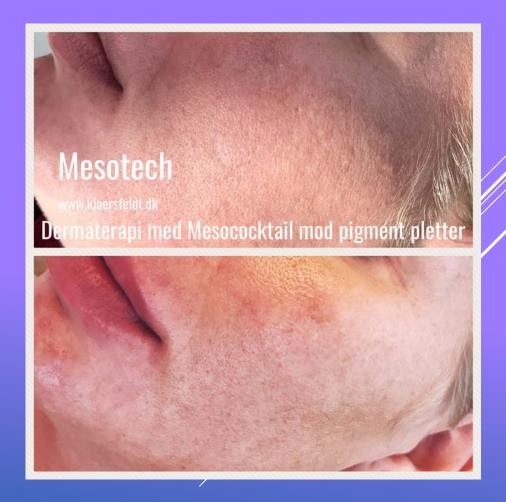

# MESOTECH® SKINESSE - Dark spot remover

A complete formula that contains all active ingredients that work in synergy. Treatment with Skinesses is quick and visible from the first treatment.

AREA: Pigment spots (after pregnancy or sun damage) and pigment changes due to age.

### MESOTECH® SKINESSE

A complete formula that contains all active ingredients that work in synergy. Treatment with Skinesse's is quick and visible from the first treatment.

**SKINESSE** is the most effective and innovative sterile meso-cocktails for the hyperpigmentations, melasma, sun damage, age spots, discolorations, acne marks.