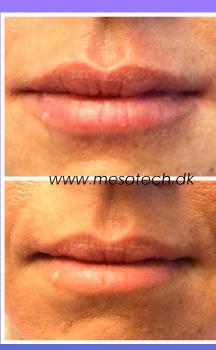

#### LIFTING

- •Flaccidity (face, breast, legs)
- Sagging skin
- •Neck folds
- Wrinkles
- Skin hydration
- Wound healing

Result after 4 treatments with Hydralift:

2 treatment noninvasive and 2 treatments invasive (12 days intervals)