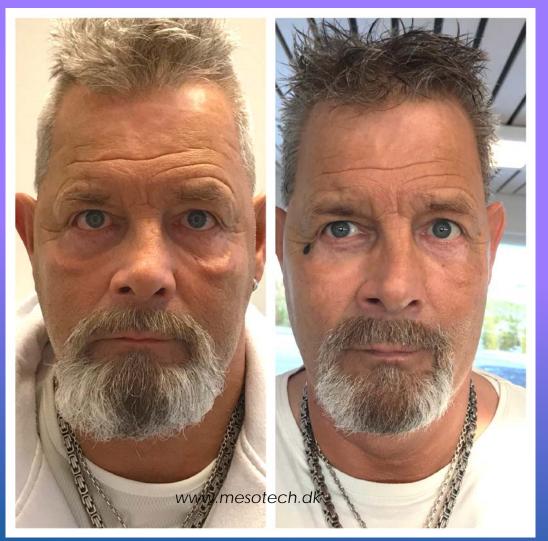

#### MESOTECH® BIOLIFT

The most effective treatment for firming the skin

**EFFECT:** It improves stressed skin. It partially reduces smaller wrinkles. It improves the dull, irregular skin of some patients who are smokers by who have not taken care of their skin. The oval of the face is reformed. Stimulates the contraction of the muscular filaments of the skin with its tensor effect. It is compatible with the botulinic toxin. Improves the moisturising of the skin. Captures free radicals and protects from external abrasions.

INGREDIENTS: Base Solution Ampoules Water, Sodium chloride, Ascorbic acid, Vitamin B1, Vitamin B2, Vitamin B6, Nicotinamide, Magnesium phosphate. Biolift also contains dimethylaminoethanol (DMAE), an active ingredient known to increase the firmness of the skin (Uhoda I. et al, Kiss Z. et al), and carnosine, a dipeptide derived from histidine, the anti-ageing activity of which has been widely published in the scientific literature.

**TREATMENT:** 1 x week for 6-8 weeks; 2 Basic solution ampules: 1 ml activator.