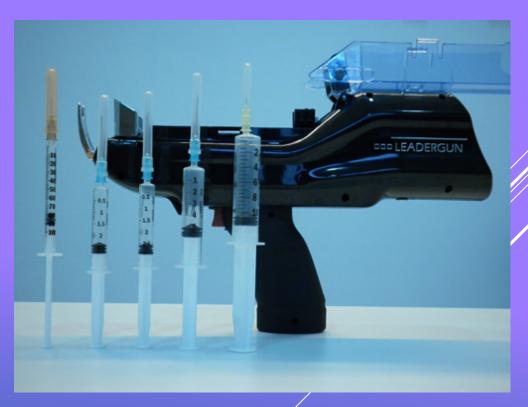

of medical devices. The production process is controlled according to ISO9001, ISO13485 quality systems. After production, all products are tested and inspected including packaging, sterilization etc.

Mesotech guarantees the quality of all of its references. Each one is submitted to several control tests before, during and after production to ensure that all formulations always match their specification, on appearance, quality and performances.







Copyright 2018 mesotech Scandinavia and Germany (3)

# ANTI-AGING TREATMENTS WITH MESOTECH® MESO-COCKTAILS

**Mesotherapy -** a medical treatment consisting of small injections under the skin 2-13 mm depth depending on the product and the treated area.

Anesthesia before treatment is recommended.

Performed manually or with Leadergun.







MESOTECH® Leadergun



# ANTIAGING TREATMENTS WITH MESOTECH® MESO-COCKTAILS

**Derma Therapy -** a non medical treatment which is performed in a non-invasive manner using derma therapy equipment from Labina (pl-500, pl-1000, pl-2000). CAN ALSO BE USED WITH SKINPEN AND OTHER TYPES OF MICRO NEED LING



**Step 1**PEEL - peeling

\* Biopeel is applied to the skin 12 hours before treatment your customer does it herself at home



Step 3

MASK - Enhance antiaging effect and create calmness in the skin



**Step 2**MESO-COCKTAIL- effective treatment



Step 4
Aftercare – Chelaskin
\* I-2-3 days after.
Treatment 2 times.

Chelator is based on lactoferrin, which is a protein with strong antibacterial activity due to both iron-binding properties (reduces bruises) and has inflammatory action

MESO