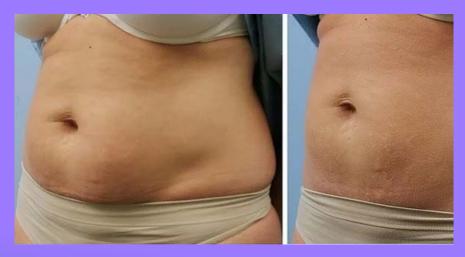

#### Decomposes fat on the body

BIOLISI has lipolytic action. The most fast and safe cocktail for Body Lipolisis. It improves the skin tones, moisturizes & strengthens the protective properties of the epidermis.

**COMPOSITION:** PPC 250 mg, Sodium deoxycholate 2.5% + L- carnitine 20%; Bioline has lipolytic action. L-carnitine promotes the utilization of fat cells and their use as a power source, after carrying out the hydrolysis of triglycerides free fatty acids transport into the mitochondria. It also improves the skin: tones, moisturizes, strengthens the protective properties of the epidermis.

# MESOTECH® BIOLISI

Decomposes fat on the body

Biolisi: 6 treatments

Biolisi: Only suitable for the body (not the face)

Biolisi: treatment 6-15 mm deep