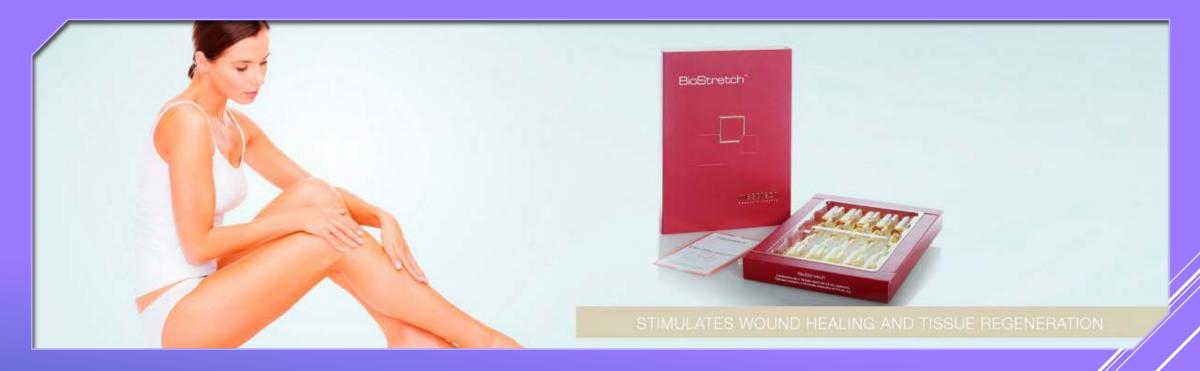

#### MESOTECH® BIO STRECH

Regenerates the skin and stimulates the healing process, Helps prevent & repair stretch marks

**EFFECT**: Bio-STRETCH contains several active ingredients clinically proven to help prevent and repair stretch marks by increasing collage and elastin formation

INGREDIENTS: Aqua destil, Aqua mar. Isot, Sodium Chondroitin Sulfate, hydrolyzed Collagen, Sodium Mannuronate Methylsilanol, Glucosamine Sulfate, Sodium Metabisulfite. Collagen is a protein that up about 25% of the protein in the human body. Collagen is present in normal skin. As dead skin cells are sloughed off, new cells replace them. As we age, our supply of collagen is diminished or degraded. This leads to laugh lines, wrinkles and other creases in the skin. Hydrolyzed collagen, HCP, (also known as purified gelatin and collagen hydrolysate) is collagen that has been enzymatically or chemically processed to make it more easily absorbed by the body. Collagen is the primary structural protein found in the connective tissues in the body. Hydrolyzed collagen consists of water-soluble peptides which are rich sources of the amino acids glycine, L-proline and L-hydroxyproline.

**TREATMENT:** 1 x 10 days. 10 treatments. 5 ml biostrech cocktail: 5 ml sterile water.