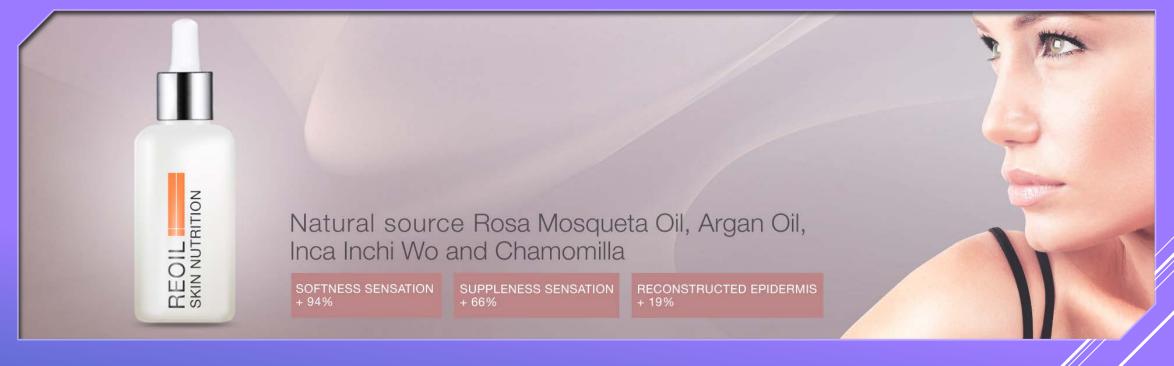

# ANTIAGING EFFECT WITH MESOTECH® REOIL

#### **ONLY NATURAL SUBSTANCES AGAINST SKIN AGING:**

- ✓ Rose Moschata Chin OIL
- ✓ Argan oil
- ✓ Inca Inchi Wo OIL
- Chamomile flower extract
- ✓ Vitamin E