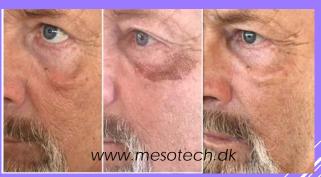

## MESOTECH® CELLUPHASE TREATMENT AROUND THE EYES

Heavy eyelids: 1 x celluphase

Fat deposits under the eyes: 1 x biolift. After 7 days: 4 x celluphase (every 10 day

Plasma treatment (performed before Celluphase) to achieve some lifting

#### MESOTECH® BIOLIFT

The most effective treatment for firming the skin

**EFFECT:** It improves stressed skin. It partially reduces smaller wrinkles. It improves the dull, irregular skin of some patients who are smokers by who have not taken care of their skin. The oval of the face is reformed. Stimulates the contraction of the muscular filaments of the skin with its tensor effect. It is compatible with the botulinic toxin. Improves the moisturising of the skin. Captures free radicals and protects from external abrasions.

#### RESULTS AFTER ONLY 3 TREATMENTS: 3 X BIOLIFT EVERY 7 DAYS

BIOLIFT is very effective for wounded skin, mature skin and impure skin. The formulation of BIOLIFT has been designed to attenuate the effects of ageing and to combat the consequences of early ageing.