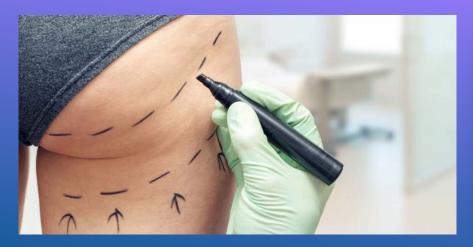

# ANTI-AGING TREATMENTS WITH MESOTECH® MESO-COCKTAILS

**Mesotherapy -** a medical treatment consisting of small injections under the skin 2-13 mm depth depending on the product and the treated area.

Anesthesia before treatment is recommended.

Performed manually or with Leadergun.

MESOTECH® Leadergun