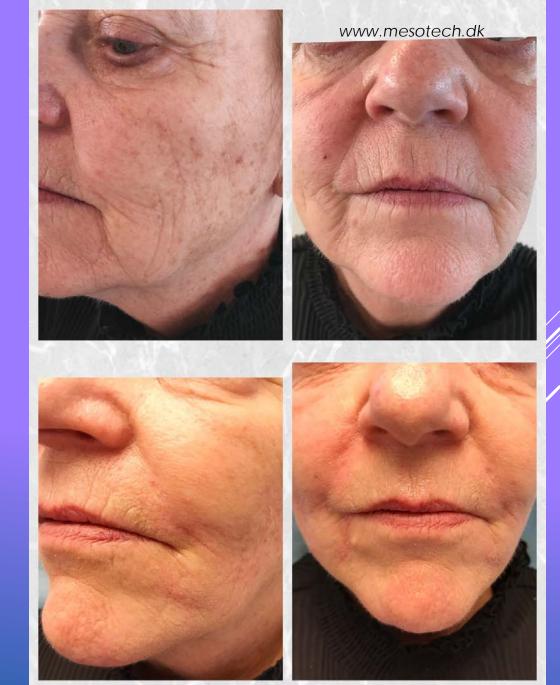

## MESOTECH® BIOAGE

Day 1: 1 x Bioage

After 7 days: 1 x Elasthase After 7 days: 1 x Bioage After 7 days: 1 x Elasthase

After 7 days: 1 Hydralift directe in problem areas

**BIOAGE**: The sodium DNA is a non irritating substance and is a strong superficial moisturizer.

The DNA has a trophic action on the skin and seems to modify the cellules of the basal layer of the epiderm. It has been observed that DNA has the power to reconstruct the connective tissue by stimulating the scarring processes.