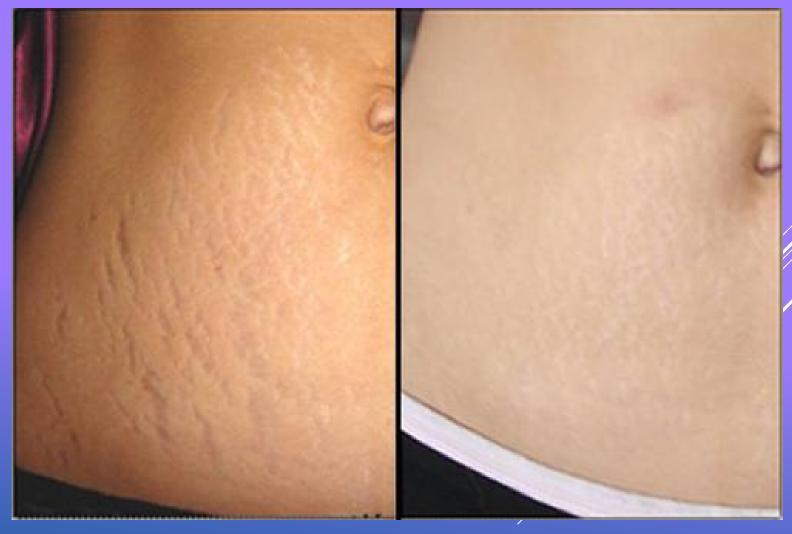

#### MESOTECH® BIO STRECH

Regenerates the skin and stimulates the healing process, Helps prevent & repair stretch marks

**EFFECT**: Bio-STRETCH contains several active ingredients clinically proven to help prevent and repair stretch marks by increasing collage and elastin formation

#### MESOTECH® BIO STRECH

Regenerer huden og fjerner strækmærker (både hvide og røde)

**BIO STRETCH** stimulates healing and regeneration of the tissue.

Balance cellular turn-over, lessons the scars and restores elasticity to the skin. Is effective on Stretch Marks and even Double Chin.

**BIO STRETCH: 3** treatments at 10 days intervals