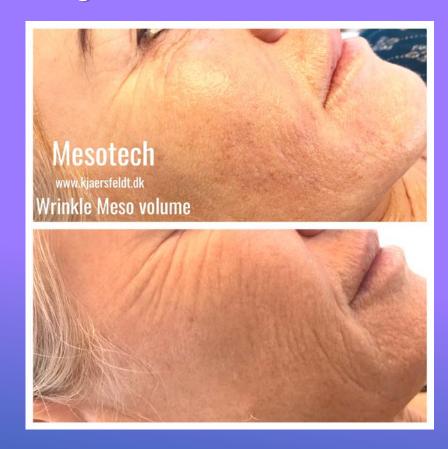

# MESOTECH® ELASTHASE EFFECTIVE LIFTING OF THE SKIN

**EFFECT:** Tightening of the skin on the neck and decoltee: reduces the length and depth of wrinkles, prevents wrinkles or stretch marks, in reasons skin's elasticity and stimulates collagen formation.

INGREDIENTS: DMAE (the most beneficial antioxidant that strengthens fibroblasts and thus the skin is tightened), Elastin (a protein that helps the skin to return to its original form) and Methylsilanol Mannuronate (Is an organic derivative of seaweed that binds moisture into the epidermis and therefore strengthens and strengthens the skin).

TREATMENT: 1 x 7-10 days for 8 weeks; 1 Elastase ampoule: 5 ml sterile water