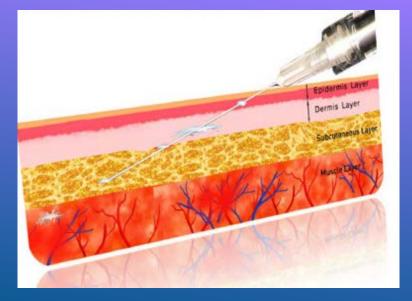

# ANTI-AGING TREATMENTS WITH MESOTECH® MESO-COCKTAILS

**Mesotherapy -** a medical treatment consisting of small injections under the skin 2-13 mm depth depending on the product and the treated area.

Anesthesia before treatment is recommended.