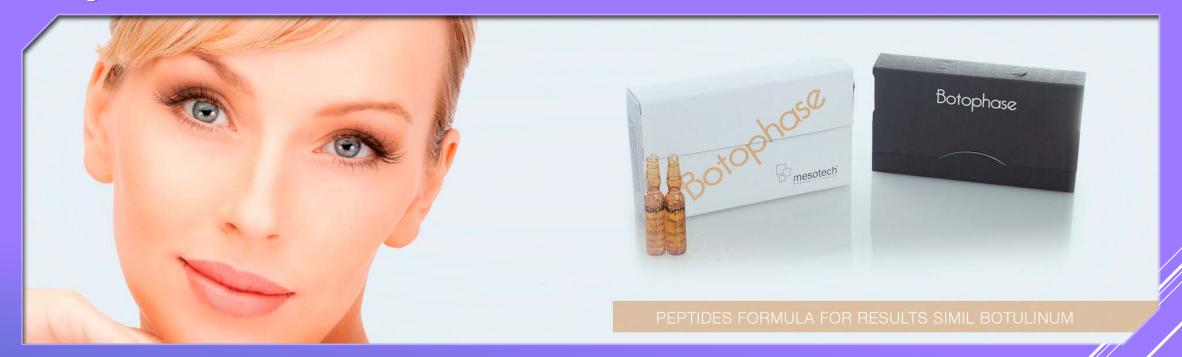

#### MESOTECH® BOTOPHASE

Lifting effect without toxins

**EFFECT:** Anti-ageing product indicated for intense revitalization and hydration of tired or loose skin, treatment of wrinkles and redensification of mature or slack skin.

LIFTING: Lifting, Flaccidity (face, breast, legs), Sagging skin, Neck folds, Wrinkles, Skin hydration.

INGREDIENSER: Aqua, Retinol, Ascorbinsyre, Pentapeptid-3, Acetyl-Hexapeptid-8, Acetyl-Octapeptid-3, Natriumhyluronat, Avena-Sativa-Ektrakt, Zinkklorid, Kopper Gluconat, Kobalt Gluconat, Arginin Aspartat, Valin, Pyridoxin, Thiamin HCL, Natrium klorid, Natriumhydroxid.

#### MESOTECH® BOTOPHASE

Lifting effect without toxins

**Day 1:** 1 x Botopase + Hydralift

After 10 days: 1 x Biolift

After 10 days: 1 x Biolift

After 10 days: 1 x Botophase + Hydralift

Botophase is a restructuring and firming facial treatment designed to act from the deep skin stratums in order to recover the good appearance of the skin. The unique combination of mimetic peptides such as: Argireline, SNAP-8 and Leuphasyl and other ingredients like Hyaluronic Acid and Retinol, has a specific effect smoothening the fine lines, as well as, it helps the skin to have a smoother, better, and more elastic skin look. The formula includes active ingredients of tested efficacy, all of them act together over the main causes of the first signs of aging. Botophase has a similar effect to botulinum (without any side effects), which is the relax of facial muscles and fibroblasts alongside the filling, anti-oxidating and nourishing effects he other ingredients provided.