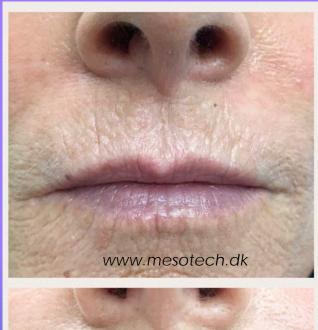

**EFFECT**: Revitalize the skin.

Toner and saturates skin with moisture - significant rejuvenating effect.

COMPOSITION: More than 25 different amino acids and 20 vitamins (including d-biotin, vitamin A acetate and vitamin B12) hyaluronic acid 1%.

**TREATMENT:** 1 x week for 4-6 weeks; 2 Basic solution ampules: 1 ml activator.

Result after 2 treatments with Bioact at 10 days intervals

Before Before Before

It improves stressed skin. It partially reduces smaller wrinkles. It improves the dull, irregular skin of some patients who are smokers or who have not taken care of their skin.

It is a comprehensive treatment that helps obtain a good level of cellular hydration and good biochemical and biological architecture.

Thanks to the 1% hyaluronic acid that this product contains, it is also recommended for use as a small wrinkle refill, such as those around the eye area, which will improve within one or two sessions. In deeper wrinkles (expression, frown,...) positive results can be obtained with more sessions.