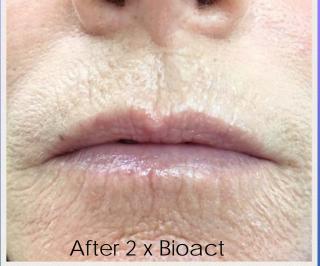

**TREATMENT:** 1 x week for 4-6 weeks; 2 Basic solution ampules: 1 ml activator.

Result after 2 treatments with Bioact at 10 days intervals

Before Before Before

#### Result after 5 treatments:

1 day: 1 x Bioact

After 10 days: 1 x Bioact

After 10 days: 1 x Bioact

After 10 days: 1 x Bioact

After 10 da days ge: Hydralift

Result after 5 treatments:

1 day: 1 x Botophase and 1 x Bioact

#### Conclusion

**Bioact** is an excellent technique to stimulate and revitalise the skin, enabling the treatment of wrinkled, tired, weakened and fragile skins, as well as sundamaged or very dehydrated skin.

This treatment is not invasive and permits treating an extensive area of skin. Associated with other techniques, it will not just prevent the effects of ageing, but it will also treat them.

**Bioact** is comprised of top quality natural substances.