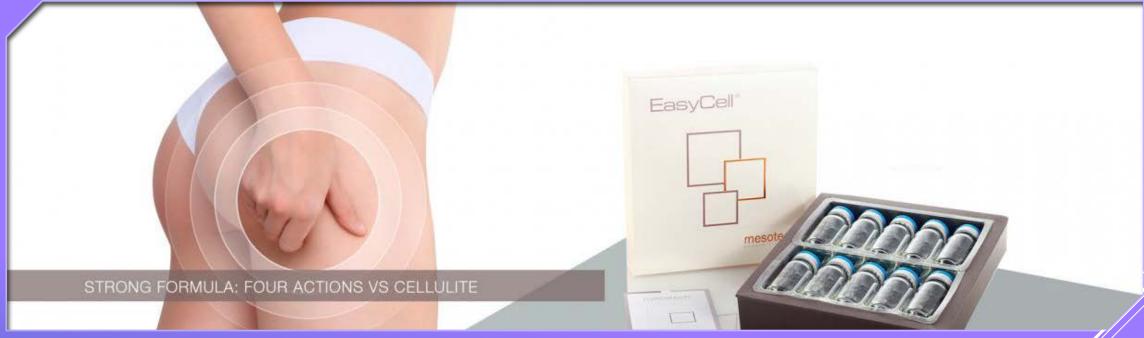

MESOTECH® EASYCELL
Fighting cellulite - Four action in one product

**EFFECT:** Cellulite of I, II, II Grade and thick adiposity.

INGREDIENTS: Diuretic (action on Lipo-Edema) through Cynara, Mannitol and Hamamelis. - Restoring and restablishing Micro Circulation through Cynara, Mannitol and Hamamelis. - Restoring and restablishing Micro Circulation through Cynara, Mannitol and Hamamelis. Coumarine and Rutin. - Lipolisis Action in sinergy among Caffeine, L-Carnitine and Taurine. - Restructuring and improving skin firmney

#### It acts in 4 stages:

It has a de-infiltrating effect on choked tissues. It restores effective local micro-circulation by opening the spasmed capillary sphincters. The caffeine activates the hydrolysis of the adipocyte triglycerides; reduced capillary permeability and improved microcirculatory parameters and ankle edema. The silicium and taurine restructure and protects the connective tissues. It acts in the biosynthesis of the elastin and combats calcification of the connective fibers.

**TREATMENT:** 1x week in 7 weeks; 7-10 treatments; 2 ml Easycell: 8 ml sterile water.

**IMPORTANT**: Treatment is performed 6-13 mm deep and the maximum dose is 2 ml; no treatment for patients with cardiovascular disease.