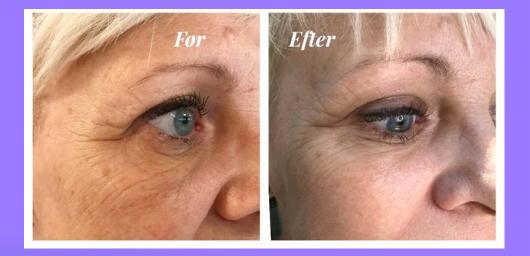

#### MESOTECH® BIOLIFT

The most effective treatment for firming the skin

**EFFECT:** It improves stressed skin. It partially reduces smaller wrinkles. It improves the dull, irregular skin of some patients who are smokers by who have not taken care of their skin. The oval of the face is reformed. Stimulates the contraction of the muscular filaments of the skin with its tensor effect. It is compatible with the botulinic toxin. Improves the moisturising of the skin. Captures free radicals and protects from external abrasions.

#### RESULTS AFTER ONLY 3 TREATMENTS: 3 X BIOLIFT EVERY 7 DAYS

BIOLIFT is very effective for wounded skin, mature skin and impure skin. The formulation of BIOLIFT has been designed to attenuate the effects of ageing and to combat the consequences of early ageing.

**THE LIFTING EFFECT** can be seen immediately after the first session of HydraLift, it attenuates and smoothes wrinkles fights flaccidity. firms and improves the skin's elasticity.