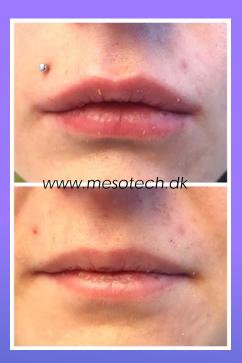

# MESOTECH® ELASTHASE EFFECTIVE LIFTING OF THE SKIN

**EFFECT:** Tightening of the skin on the neck and decoltee: reduces the length and depth of wrinkles, prevents wrinkles or stretch marks, in reasons skin's elasticity and stimulates collagen formation.

INGREDIENTS: DMAE (the most beneficial antioxidant that strengthens fibroblasts and thus the skin is tightened), Elastin (a protein that helps the skin to return to its original form) and Methylsilanol Mannuronate (Is an organic derivative of seaweed that binds moisture into the epidermis and therefore strengthens and strengthens the skin).

TREATMENT: 1 x 7-10 days for 8 weeks; 1 Elastase ampoule: 5 ml sterile water