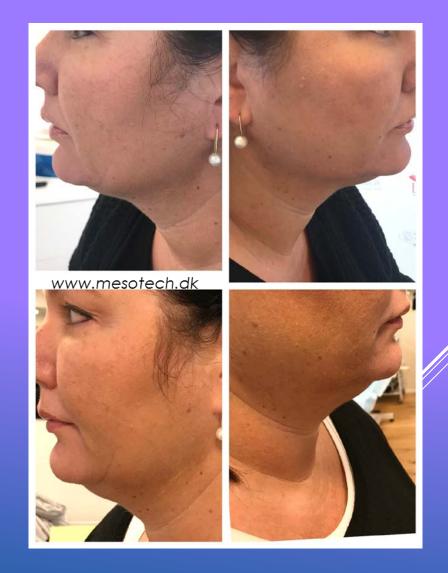

# MESOTECH® CELLUPHASE Ultimate mesococktail for contouring the face

**EFFECT:** Decreases double chin by 80%. Strengthens and smoothes the skin. Improves microcirculation in the skin. Reduces fat deposits in the eyelids, under the eyes and cheeks

INGREDIENTS: Horse chestnut, strawberry flower, nicotine, trout nut shrub, caffeine, I-carnitine.

(L-carnitine is a vitamin-like substance that is necessary to transport fat into the combustion furnace of the cells).

#### TREATMENT:

1 x week for 6-8 weeks. 2 Basic solution ampules: 1 ml activator