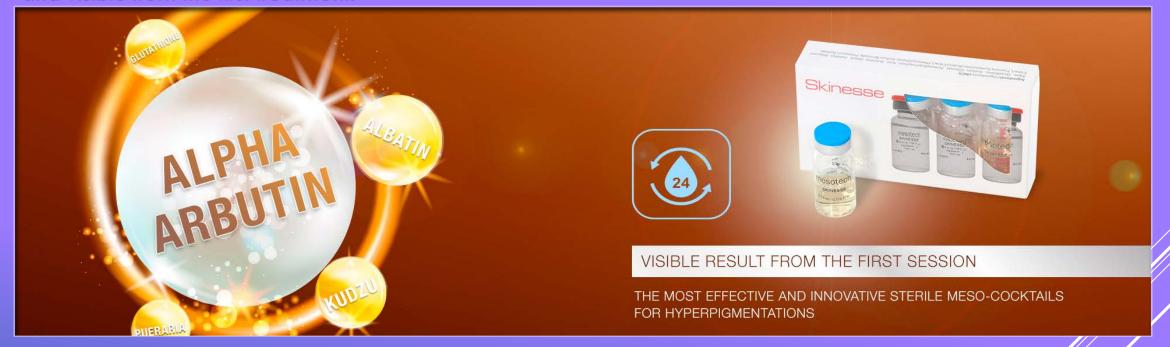

# MESOTECH® SKINESSE - Dark spot remover

A complete formula that contains all active ingredients that work in synergy. Treatment with Skinesses is quick and visible from the first treatment.

AREA: Pigment spots (after pregnancy or sun damage) and pigment changes due to age.

#### **SKINESSE CONTAINS NATURAL INGREDIENTS:**

Kudzu root nodules (symbiozomes). Similar structure like Hemoglobin, in humans acts as detoxifier of free radicals. Isoflavones (Pueraria) act as antioxidant & very stable in water solutions. Albatin stabilizes DOPAchrome and inhibits the enzymatic activity of the DOPAchrome tautomerase (TRP-2). Glutathione reduces the intermediates of the melanin and form a complex with copper to reduces dopaguinone to DOPA. Alpha arbutin inhibits the production of melanin.

### MESOTECH® SKINESSE

A complete formula that contains all active ingredients that work in synergy. Treatment with Skinesse's is quick and visible from the first treatment.

**SKINESSE** is the most effective and innovative sterile meso-cocktails for the hyperpigmentations, melasma, sun damage, age spots, discolorations, acne marks.