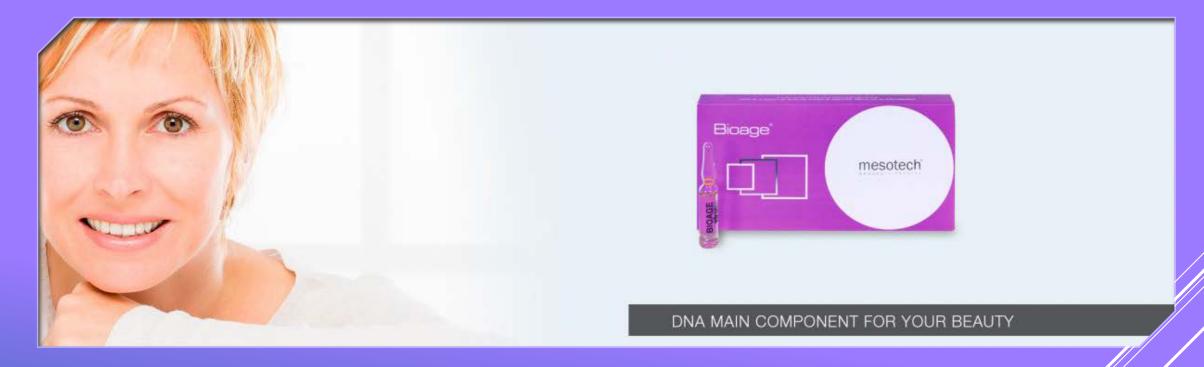

# MESOTECH® BIOAGE

**EFFECT:** Reconstruct the connective tissue. The DNA (from plant substances) has a rapid antiaging effect on the skin as it modifies the epidermis's basic layer

INGREDIENTS: Sodium DNA: 3% - Vit. E.

**TREATMENT:** 1 x week for 8 weeks; 1 Bioage ampoule: 1 ml sterile water

## MESOTECH® BIOAGE

Day 1: 1 x Bioage

After 7 days: 1 x Elasthase After 7 days: 1 x Bioage After 7 days: 1 x Elasthase

After 7 days: 1 Hydralift directe in problem areas

**BIOAGE**: The sodium DNA is a non irritating substance and is a strong superficial moisturizer.

The DNA has a trophic action on the skin and seems to modify the cellules of the basal layer of the epiderm. It has been observed that DNA has the power to reconstruct the connective tissue by stimulating the scarring processes.