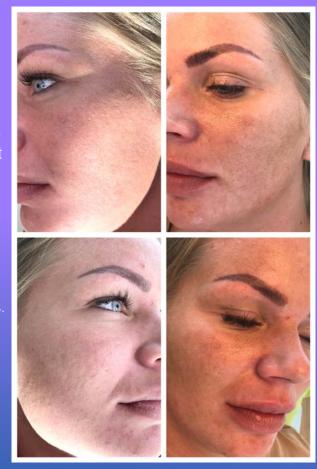

# MESOTECH® SKINESSE - Dark spot remover

A complete formula that contains all active ingredients that work in synergy. Treatment with Skinesses is quick and visible from the first treatment.

AREA: Pigment spots (after pregnancy or sun damage) and pigment changes due to age.

### MESOTECH® SKINESSE

A complete formula that contains all active ingredients that work in synergy. Treatment with Skinesse's is quick and visible from the first treatment.

**SKINESSE** is the most effective and innovative sterile meso-cocktails for the hyperpigmentations, melasma, sun damage, age spots, discolorations, acne marks.

**SKINESSE**: Results after only 1 treatment