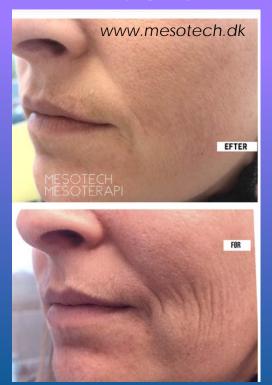

Results after 3 treatments:

Day 1: 1 x Botopase + Bipact

**After 7 days:** 1 x Bioact

After 7 days: 1 x Bioact

Copyright©2018 mesotech Scandinavia and Germany (14)