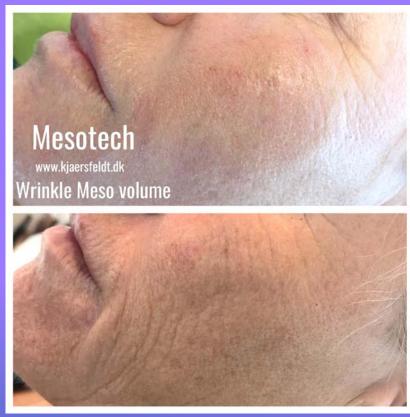

# MESOTECH® ELASTHASE EFFECTIVE LIFTING OF THE SKIN

**EFFECT:** Tightening of the skin on the neck and decoltee: reduces the length and depth of wrinkles, prevents wrinkles or stretch marks, in reasons skin's elasticity and stimulates collagen formation.

INGREDIENTS: DMAE (the most beneficial antioxidant that strengthens fibroblasts and thus the skin is tightened), Elastin (a protein that helps the skin to return to its original form) and Methylsilanol Mannuronate (Is an organic derivative of seaweed that binds moisture into the epidermis and therefore strengthens and strengthens the skin).

TREATMENT: 1 x 7-10 days for 8 weeks; 1 Elastase ampoule: 5 ml sterile water