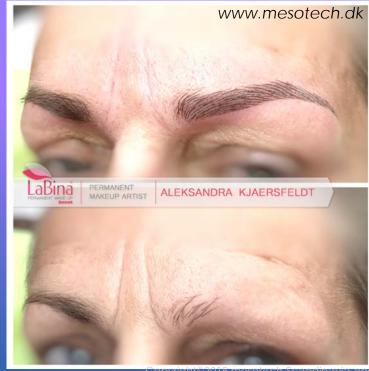

moisture - significant rejuvenating effect.

COMPOSITION: More than 25 different amino acids and 20 vitamins (including d-biotin, vitamin A acetate and vitamin B12) hyaluronic acid 1%.

**TREATMENT:** 1 x week for 4-6 weeks; 2 Basic solution ampules: 1 ml activator.



Result after 2 treatments with Bioact at 10 days intervals

Before Before Before













#### Result after 5 treatments:

1 day: 1 x Bioact

After 10 days: 1 x Bioact

After 10 days: 1 x Bioact

After 10 days: 1 x Bioact

After 10 da days ge: Hydralift



Result after 5 treatments:

1 day: 1 x Botophase and 1 x Bioact

After 10 days: 1 x Bioact

After 10 d days age: 1 x Bioact

After 10 days: 1 x Bioact and 1 x Botophase

After 10 da days ge: Hydralift



Result after the first treatment: 1 x Botophase and 1 x Bioact



Copyright©2018 mesotech Scandinavia and G

It improves stressed skin. It partially reduces smaller wrinkles. It improves the dull, irregular skin of some patients who are smokers or who have not taken care of their skin.

It is a comprehensive treatment that helps obtain a good level of cellular hydration and good biochemical and biological architecture.

Thanks to the 1% hyaluronic acid that this product contains, it is also recommended for use as a small wrinkle refill, such as those around the eye area, which will improve within one or two sessions. In deeper wrinkles (expression, frown,...) positive results can be obtained with more sessions.

**Bioact** is not recommended for pregnant women or women with more serious skin problems like acne.

#### Conclusion

**Bioact** is an excell