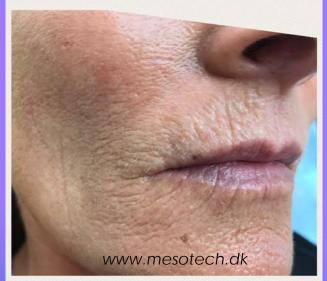

**EFFECT**: Revitalize the skin.

Toner and saturates skin with moisture - significant rejuvenating effect.

COMPOSITION: More than 25 different amino acids and 20 vitamins (including d-biotin, vitamin A acetate and vitamin B12) hyaluronic acid 1%.

**TREATMENT:** 1 x week for 4-6 weeks; 2 Basic solution ampules: 1 ml activator.

Result after 2 treatments with Bioact at 10 days intervals

Before Before Before

It improves stressed skin. It partially reduces smaller wrinkles. It improves the dull, irregular skin of some patients who are smokers or who have not taken care of their skin.

It is a comprehensive treatment that helps obtain a good level of cellular hydration and good biochemical and biological architecture.

Thanks to the 1% hyaluronic acid that this product contains, it is also recommended for use as a small wrinkle refill, such as those around the eye area, which will improve within one or two sessions. In deeper wrinkles (expression, frown,...) positive results can be obtained with more sessions.