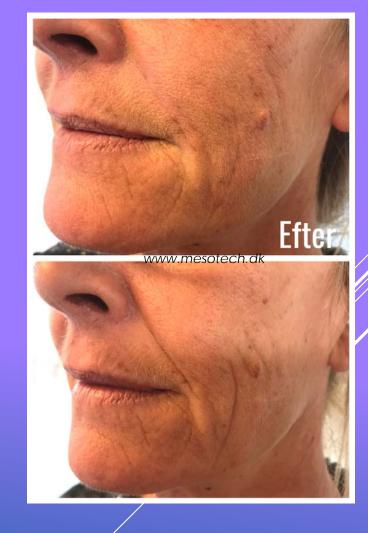

#### MESOTECH® BIOLIFT

The most effective treatment for firming the skin

**EFFECT:** It improves stressed skin. It partially reduces smaller wrinkles. It improves the dull, irregular skin of some patients who are smokers by who have not taken care of their skin. The oval of the face is reformed. Stimulates the contraction of the muscular filaments of the skin with its tensor effect. It is compatible with the botulinic toxin. Improves the moisturising of the skin. Captures free radicals and protects from external abrasions.

#### RESULTS AFTER ONLY 3 TREATMENTS: 3 X BIOLIFT EVERY 7 DAYS

BIOLIFT is very effective for wounded skin, mature skin and impure skin. The formulation of BIOLIFT has been designed to attenuate the effects of ageing and to combat the consequences of early ageing.

Senescence of the fibroblasts causes a drop in the synthesis and maintenance of the ECM, resulting in the disorganization of the skin.

**BIOLIFT** slows down this process by providing the nutritional elements required for the optimal function and renewal of the fibroblasts.