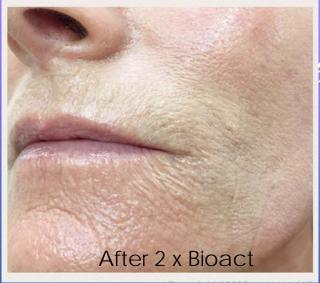

**TREATMENT:** 1 x week for 4-6 weeks; 2 Basic solution ampules: 1 ml activator.

Result after 2 treatments with Bioact at 10 days intervals

Before Before Before