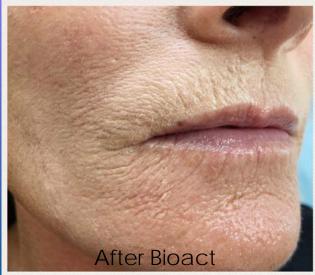

**TREATMENT:** 1 x week for 4-6 weeks; 2 Basic solution ampules: 1 ml activator.

Result after 2 treatments with Bioact at 10 days intervals

Before Before Before

#### Result after 5 treatments:

1 day: 1 x Bioact

After 10 days: 1 x Bioact

After 10 days: 1 x Bioact

After 10 days: 1 x Bioact

After 10 da days ge: Hydralift

Result after 5 treatments:

1 day: 1 x Botophase and 1 x Bioact

#### Conclusion

**Bioact** is an excellent technique to stimulate and revitalise the skin, enabling the treatment of wrinkled, tired, weakened and fragile skins, as well as sundamaged or very dehydrated skin.

This treatment is not invasive and permits treating an extensive area of skin. Associated with other techniques, it will not just prevent the effects of ageing, but it will also treat them.

**Bioact** is comprised of top quality natural substances.