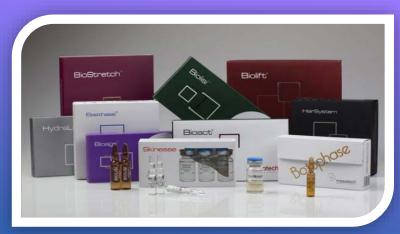

lization of fat cells and their use as a power source, after carrying out the hydrolysis of triglycerides free fatty acids transport into the mitochondria. It also improves the skin: tones, moisturizes, strengthens the protective properties of the epidermis.

FREQUENCY: Once in 15 days. TOTAL SESSIONS: 4-5

**APPLICATION:** It must be use as pure or with pharmaceutical water in 1:1 proportion. It's better to start with the mix formula and then increase the Biolisi quantity as per patient's condition.

**IMPORTANT:** Treatment is performed 6-13 mm deep and the area is sore, red and slightly elevated for 2-3 days after treatment.

# MESOTECH® BIOLISI

Decomposes fat on the body



Biolisi: 6 treatments



Biolisi: Only suitable for the body (not the face)



Biolisi: treatment 6-15 mm deep





# MESOTECH® SKINESSE - Dark spot remover

A complete formula that contains all active ingredients that work in synergy. Treatment with Skinesses is quick and visible from the first treatment.



AREA: Pigment spots (after pregnancy or sun damage) and pigment changes due to age.

#### **COMPOSITION:**

#### **SKINESSE CONTAINS NATURAL INGREDIENTS:**

Kudzu root nodules (symbiozomes). Similar structure like Hemoglobin, in humans acts as detoxifier of free radicals. Isoflavones (Pueraria) act as antioxidant & very stable in water solutions. Albatin stabilizes DOPAchrome and inhibits the enzymatic activity of the DOPAchrome tautomerase (TRP-2). Glutathione reduces the intermediates of the melanin and form a complex with copper to reduces dopaguinone to DOPA. Alpha arbutin inhibits the prod